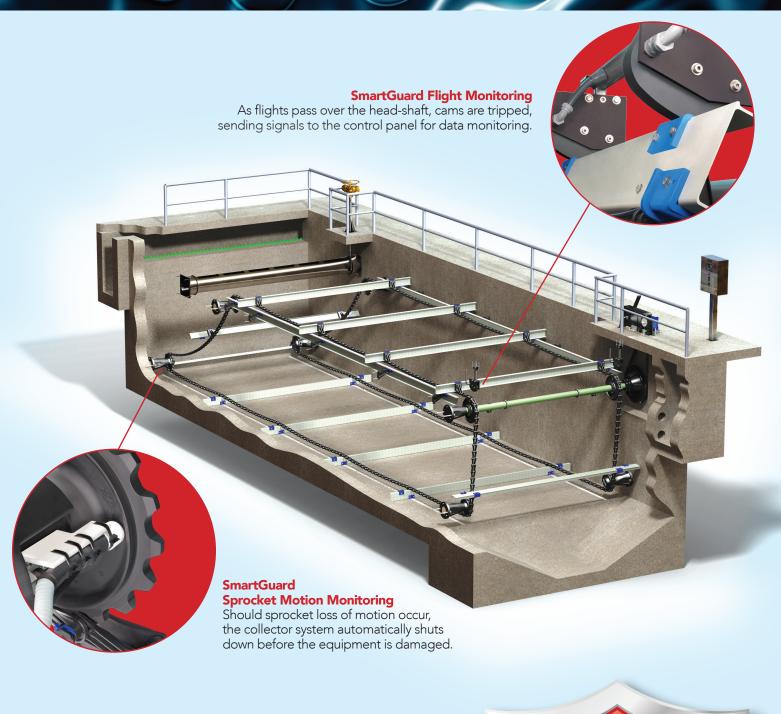

## Early detection saves you time and money.

The SmartGuard Collector Monitoring System identifies system overloads that can't be detected by a traditional shear-pin or torque monitoring device. SmartGuard monitors regular motion of lower-rear idler sprockets, warns of potential danger, and shuts down the system before chain, attachment link, or flight damage occurs.

## Smart parts in the smartest locations.

SmartGuard's Collector Monitoring System intelligence sets it apart from other monitoring systems. Plus, SmartGuard's strategic placement at the head-shaft for flight misalignment and at the lower-rear idlers for motion monitoring, provides improved system protection against equipment damage.