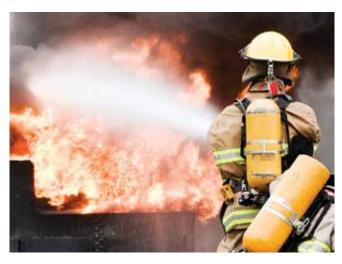

# Fire Protection

The cost of fire is staggering – thousands of lives and billions of dollars are lost to fire annually. Adequate fire protection is essential for safety, the preservation of life, and the protection of property.

Fire pumps are necessary to ensure that sufficient fire suppression media – water, water mist, or foam – are available for a fire protection system. The source of supply may be a public main supply, a dedicated reservoir, tank or well. The application may be new construction or a building retrofit. UL Listed and FM Approved, each fire pump is certified to provide the critical, required performance.