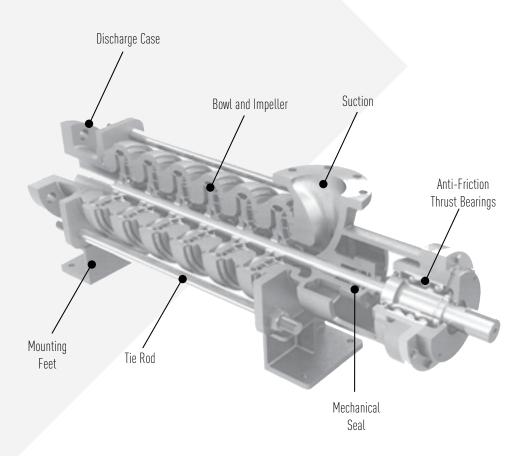

#### Pump Features

- Patented design for higher efficiencies
- Fewer stages, shorter length, smaller foot print
- Field repairable
- Only the worn or damaged part needs to be replaced
- No plate type bearings or pressurized oil system
- Easily replaceable, anti-friction "thrust" bearing
- Easy field alignment
- Simpler mounting base than others
- Thrust balanced hydraulic design for minimal axial thrust