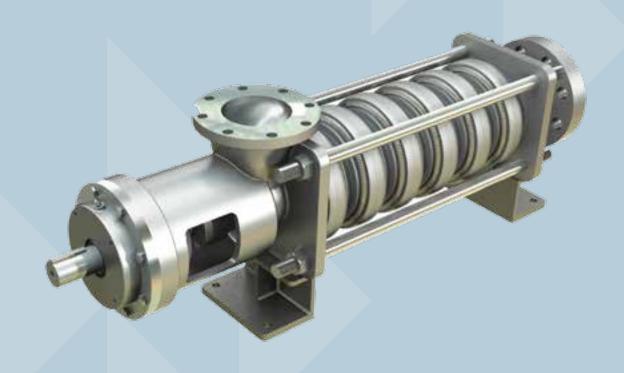

### Fairbanks Nijhuis 7600 Series

Pentair's Fairbanks Nijhuis 7600 Series turbine pump brings more than a century of experience to a pinnacle. The 7600 Series pump is a multistage, horizontal, radially split pump for high pressure service.

The 7600 Series pump is designed for service in salt water injection wells, pipeline service, reverse osmosis, boiler feed and other high pressure applications.

Pentair horizontal multistage pumps are available in pressures up to 2000psi (1400 mlc) and come in a variety of materials. This pump is ideal for surface pumping due to the smaller footprint, improved efficiencies, and lower maintenance costs than other competing H pump systems.