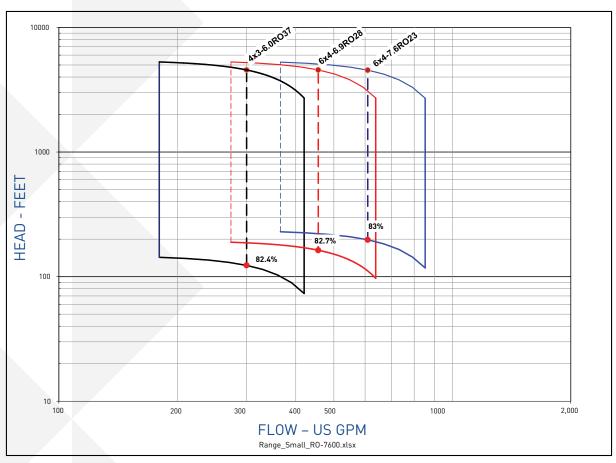

#### Range Chart RO-7600 Multistage Horizontal Pumps-3500 RPM

NOTE: Chart depicts a portion of what is available, please contact your local Pentair regional sales representative for more information.

Offering quality products such as: Vertical Turbine Can pumps, reciprocating pumps, ANSI end suction pumps, split case pumps, sump pumps, submersible pumps and the Myers® line of Aplex Series pumps, Pentair's family of products have served this industry throughout the years with reliability and confidence.