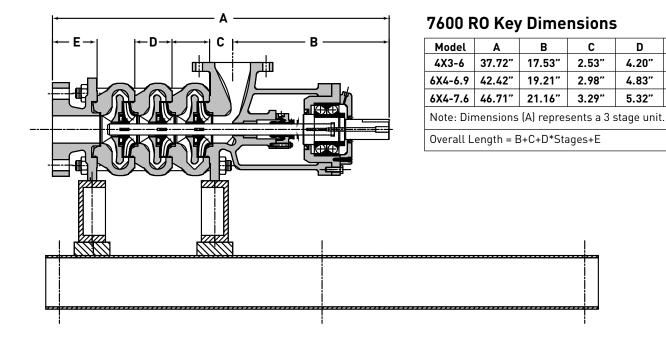

rust is taken in each stage.

Materials of construction options allow for the right material choice for your fluid. Options include cast steel, 316 SS and CD4MCu maximize life and MTBF. Investment cast bowls and impellers provide optimum surface finish and dimensional integrity for parts repeatability.

The 7600 Series pump is designed for service in salt water injection wells, pipeline service, reverse osmosis, boiler feed and other high pressure applications.



Pentair horizontal multistage pumps are available in pressures up to 2000psi (1400 mlc) and come in a variety of materials. This pump is ideal for surface pumping due to the smaller footprint, improved efficiencies, and lower maintenance costs than other competing H pump systems.

D

Ε

5.00" 8.00"

8.42"

#### Dimensional Data



#### Pump Features

- Patented design for higher efficiencies
- Fewer stages, shorter length, smaller foot print
- Field repairable
- Only the worn or damaged part needs to be replaced
- No plate type bearings or pressurized oil system
- Easily replaceable, anti-friction "thrust" bearing
- Easy field alignment
- Simpler mounting base than others
- Thrust balanced hydraulic design for minimal axial thrust

#### Range Chart RO-7600 Multistage Horizontal Pumps-3500 RPM



NOTE: Chart depicts a portion of what is available, please contact your local Pentair regional sales representative for more information.

Offering quality products such as: Vertical Turbine Can pumps, reciprocating pumps, ANSI end suction pumps, split case pumps, sump pumps, submersible pumps and the Myers® line of Aplex