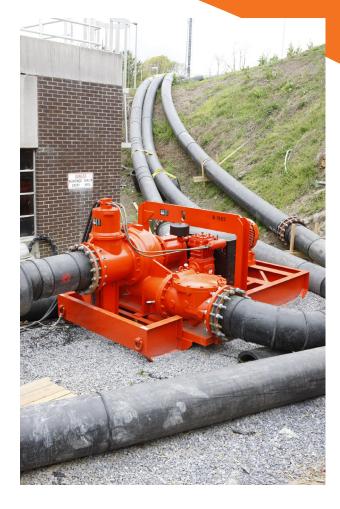

#### **Solution**

Godwin specialists design a pump system, including rental pumps, and accessories like pipe, hose, fittings, generators and lights. Project management and labor for installation and dismantle is provided. Monitoring and control systems are also available, for a temporary solution to keep sewage moving, and the job on time and on budget.

#### **Benefits**

The Godwin sewer bypass advantages are clear.

- Pump and pump system design and engineering
- Long bypass pumping experience, small and large projects.
- Broadest product range, from Flygt electric submersibles to large Dri-Prime diesel pump
- Large rental fleet with high accessibility
- Pipe, fittings, sewer plugs and all other accessories in a one- stop shop