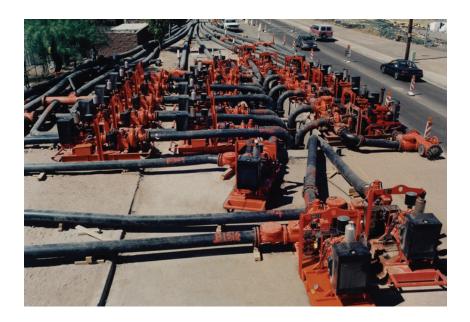

## Phoenix, Arizona Sanitary Sewer Repair

- Large project over 2 years,
   112 MGD sewage bypass
- Pumping system with 22
   Godwin Dri-Prime DPC300
   pumps, feeding into
   sewer main
- 18" fused HDPE pipelines, for highest performance