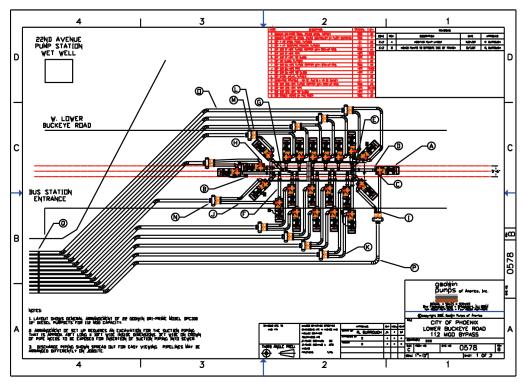

## Phoenix, Arizona Sanitary Sewer Repair

- Large project over 2 years,
   112 MGD sewage bypass
- Pumping system with 22
   Godwin Dri-Prime DPC300
   pumps, feeding into
   sewer main
- 18" fused HDPE pipelines, for highest performance